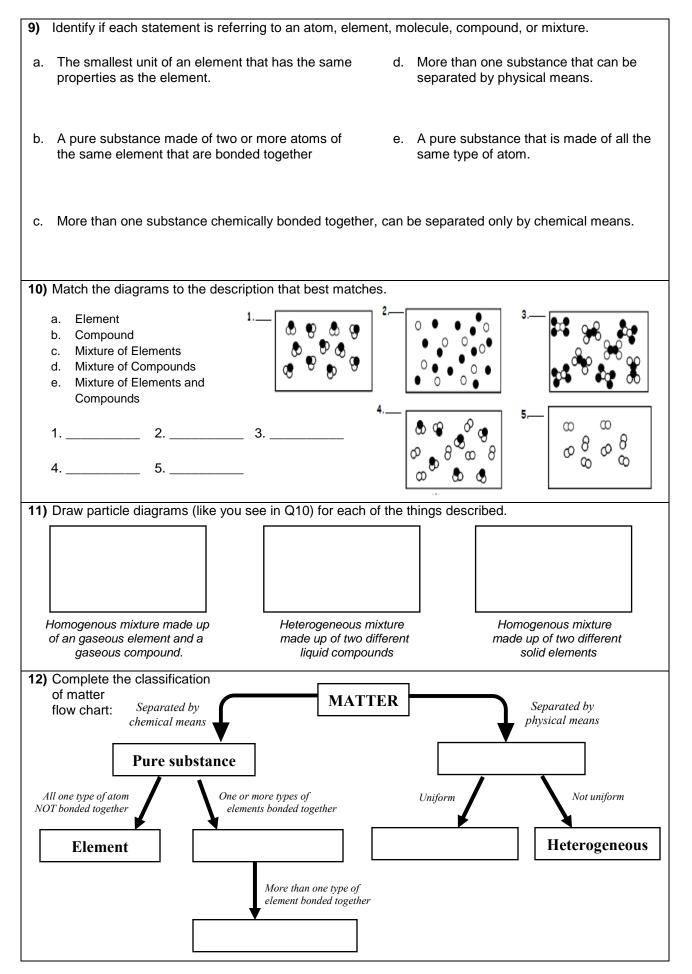

|                                                                                                                                                                                                                                                             | \$¥€                     |
|                                                                                                            | Mystery Substance Nitroge                                                                                                | H <sub>2</sub> O <sub>2</sub> Air Silver (                                                                                                                                                                                                                  | Ag)                      |



Put glue here in this margin to make a "flippy"  $\bigcirc$